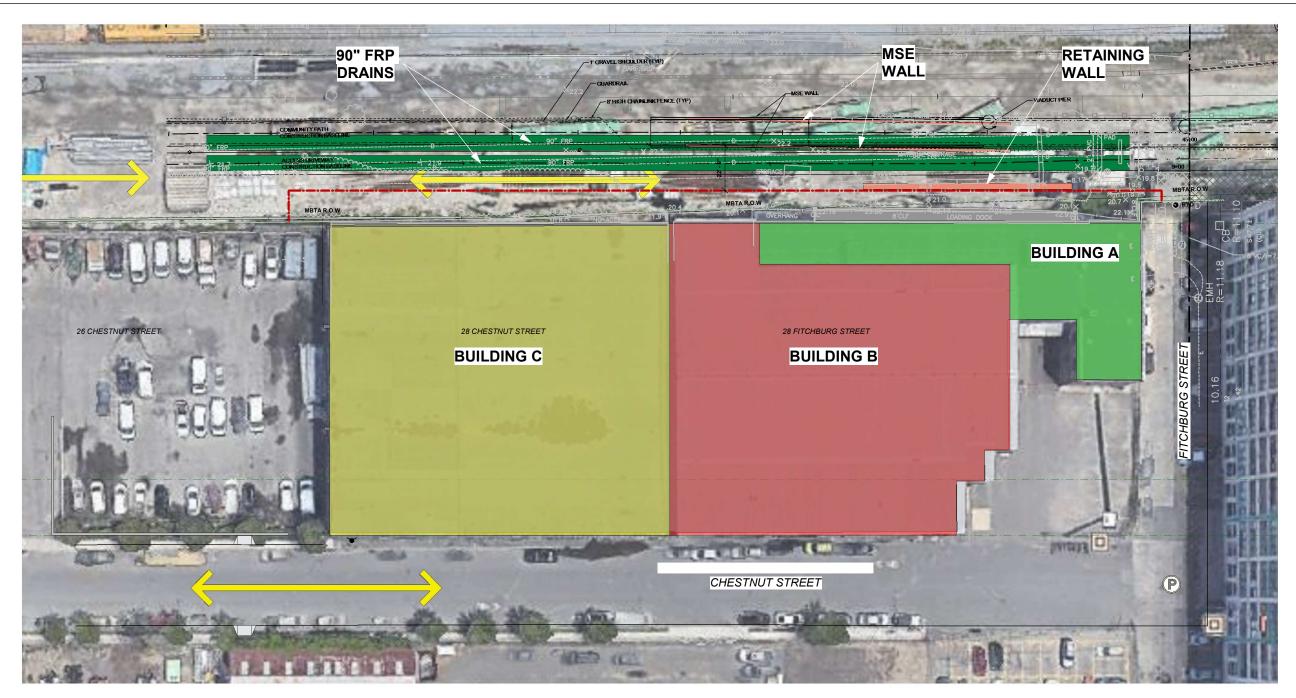

PHASE 1 - 2/8/21-2/19/21

## **ACTIVITIES**

- Interior work on Buildings A, B and C
- Installation of Site Fence and Gates around site
- Installation of erosion control (hay bales and silt fence)
- Installation of Rodent control

## **WHAT TO EXPECT**

- Pickup trucks
- Fence/material delivery
- Air compressor noise to drive fence posts
- Van trailers and 53 foot tractor trailer in existing parking lot of existing building for loading out material
- Potential to see workers in Tyvek suit and half faced respirators coming in and out of building

## 28 FITCHBURG

Demolition Phase 1 SOMERVILLE, MA 02142

AREA: 1 DISTRICT: 1 DATE: 01/25/21
DRAWING NO: Demo
SHEET NO: Phase

DIRECTOR OF ENGINEERING