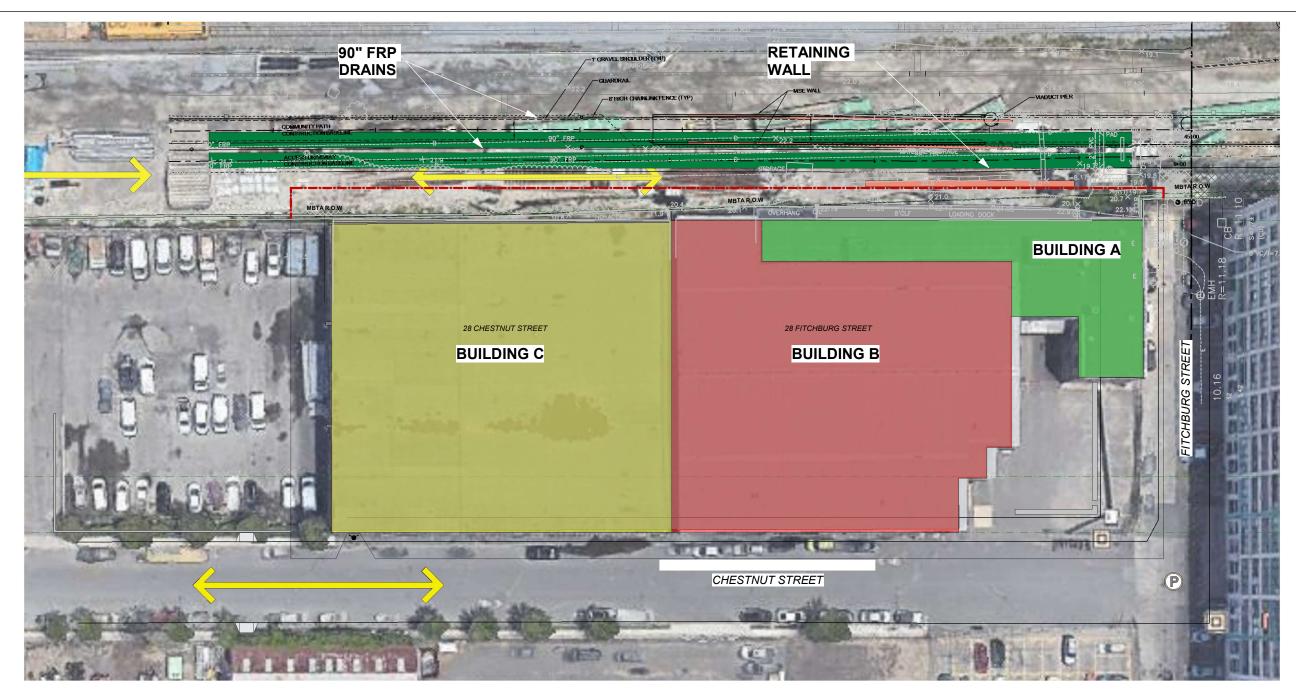

# **ACTIVITIES**

- Interior work of Building A and B
- Roof Work of Building A and B
  Structural demolition of Building C

### WHAT TO EXPECT

- Workers in Tyvek suit and respirators on the roof and coming in and out of building B and C
  Environmental containment facility located outside the
- building in the loading dock area
- 2-3 large excavators
- 6-12 trailers daily for loading out material
- Dust mitigation equipment such as fire hoses, water cannons and street sweepers

### 28 FITCHBURG

**DEMOLITION PHASE 2** SOMERVILLE, MA 02142

AREA: 1 DISTRICT: 1

DATE: 01/25/21 DRAWING NO: Demo
SHEET NO: Phase

DIRECTOR OF ENGINEERING