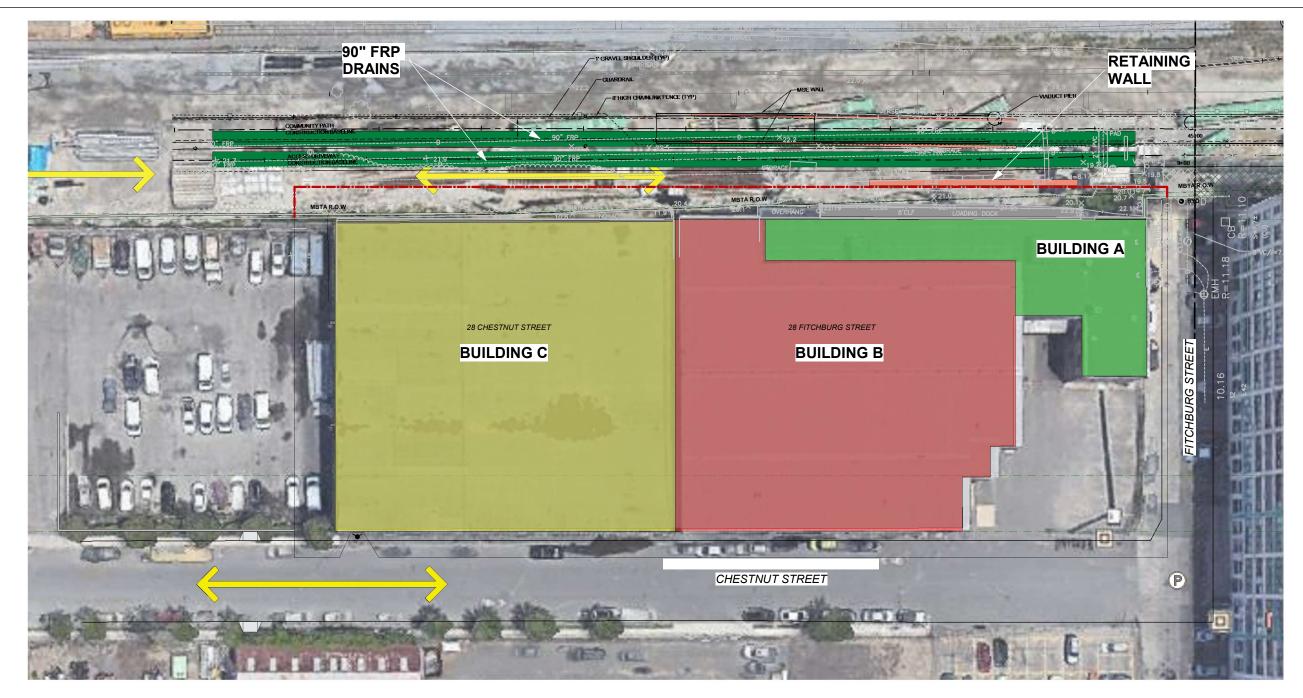

PHASE 3 - 3/22/21-4/16/21

ACTIVITIESDemolition of building A and B

## 28 FITCHBURG

**DEMOLITION PHASE 3** SOMERVILLE, MA 02142

AREA: 1 DISTRICT: 1

DATE: 01/25/21 DRAWING NO: Demo
SHEET NO: Phase
3

DIRECTOR OF ENGINEERING